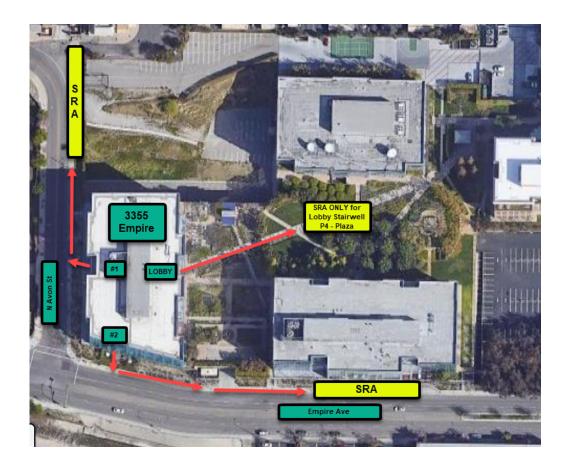

## **3355 Empire SRA Map and Instructions**

If a tenant occupies a full floor, they must plan on using both stairwells which results in occupants being at separate Safe Refuge Areas (SRA's). They will need separate headcount lists for each SRA.

Stairwell #1 (NW): Exits at P1 level onto Avon St. Turn right and go North on Avon St. Do not cross Avon.

Stairwell #2 (SW): Exits outside onto Empire. Turn left and go East on Empire. Be careful crossing driveways. Do not cross Avon.

From Stair #1: north on Avon (don't cross street)

From Stair #2: cross Avon and proceed west on Empire (careful crossing Avon – cross at intersection)

From main lobby – east in the Plaza. Only for P4 – Plaza.